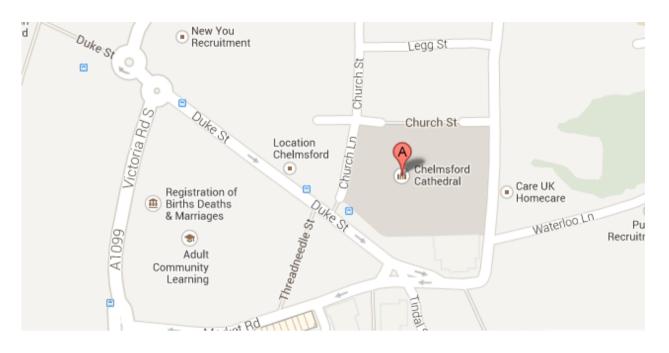

This is a map to direct you to the general location of the cathedral and I think this is a good starting point

The learning centre is through two arches as shown by the little orange man below and the picture