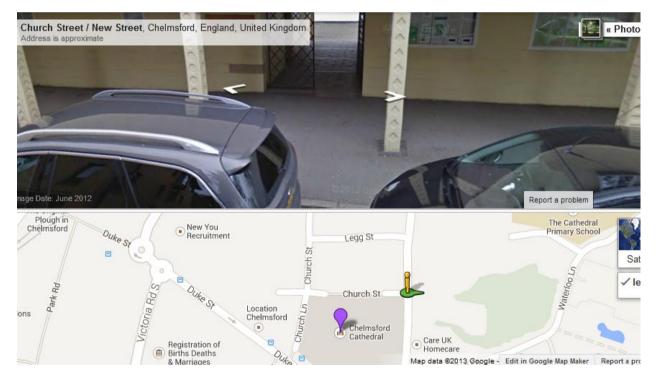

This is a map to direct you to the general location of the cathedral and I think this is a good starting point

The learning centre is through two arches as shown by the little orange man below and the picture